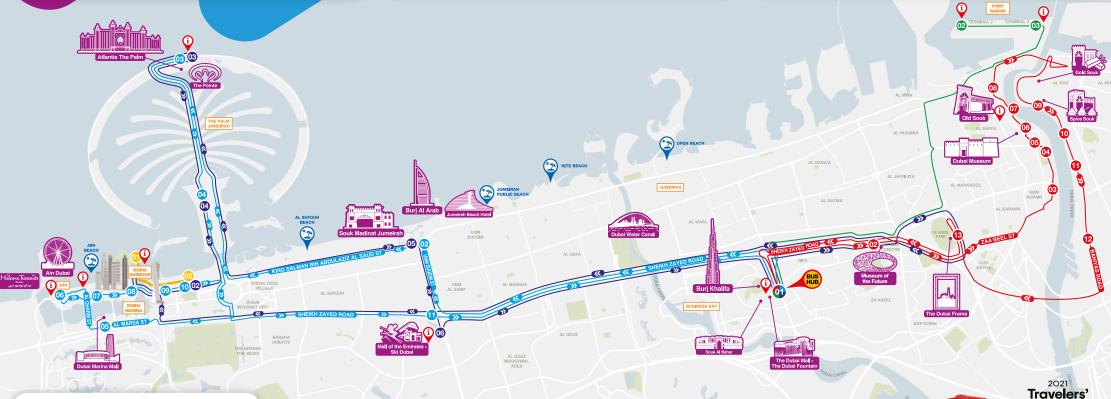

Al Seef Contemporary Area First pick up at 9:20 / Last pick up at 17:20

Al Seef Heritage Area (Dhow Cruise) First pick up at 9:25 / Last pick up at 17:25

Al Fahidi Historical Neighbourhood

Dubai Museum (temporarily closed) First pick up at 09:32 / Last pick up at 17:32

Old Souk

irst pick up at 09:30 / Last pick up at 17:30

First pick up at 09:35 / Last pick up at 17:35

Al Shindagha Museum
First pick up at 09:40 / Last pick up at 17:40

Rivera Hotel

First pick up at 09:52 / Last pick up at 17:52

Dubai Creek

First pick up at 09:55 / Last pick up at 17:55

2 Sheraton Dubai Creek Hotel First pick up at 09:58 / Last pick up at 17:58

Dubai Frame Zabeel Park Main Entrance First pick up at 10:10 / Last pick up at 18:10

## **BLUE ROUTE - HOP ON HOP OFF**

The Dubai Mall

Burj Al Arab

Atlantis The Palm

Fairmont The Palm

Dubai Marina Mall

JBR The Beach

Souk Madinat Jumeirah

Marina Promenade

Grosvenor House Dubai

Infinity Tower

Mina Seyahi

Mall of the Emirates

Tour duration: 130 min. Departures every 30 minutes

\*Timings subject to traffic

## **SUNSET AND NIGHT TOUR**

Mina Seyahi Dubai Marina

Atlantis The Palm

4 Fairmont The Palm

Souk Madinat Burj Al Arab

Mall of The Emirates Pick up at 19:30

Tour duration: 120 min. \*Timings subject to traffic

Customer service / point of information and sales

Connecting Routes (Cruise passengers only)

 Dubai Harbour - Mina Seyahi Port Rashid - The Dubai Mall www.citysightseeing-dubai.com